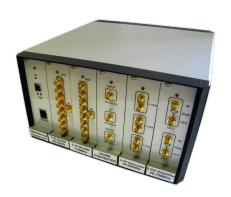

## **SYSTEMS**

We have developed a wide range of matrix switch till 24 inputs and 24 out puts.

Available configuration are Fan-Out 1x1 and Non-blocking.

Those matrix are used to commute N antennas to M receivers and monitoring and controlled by software.

Remote control of matrix could, as optionally defined, be by Ethernet, USB, RS232 or RS485 protocol.

Standard bandwidth: 2-30MHz, 20-3000MHz, DC-18GHz.

- Integration Services
- Sub-Systems
- Prototyping through to mass production
- Assembly of « turn-key » systems
- Rackmounted units, Cabinets, modular unit...