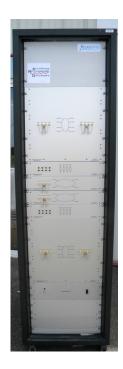

## **SYSTEMS**

We have developed a wide range of matrix switch till 24 inputs and 24 out puts.

Available configuration are Fan-Out 1x1 and Non-blocking.

Those matrix are used to commute N antennas to M receivers and monitoring and controlled by software.

Remote control of matrix could, as optionally defined, be by Ethernet, USB, RS232 or RS485 protocol.

Standard bandwidth: 2-30MHz, 20-3000MHz, DC-18GHz.

- Integration Services
- Sub-Systems
- Prototyping through to mass production
- Assembly of « turn-key » systems
- Rackmounted units, Cabinets, modular unit...