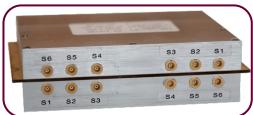

## **SYSTEMS**

We have developed a wide range of matrix switch till 24 inputs and 24 out puts.

Available configuration are Fan-Out 1x1 and Non-blocking.

Those matrix are used to commute N antennas to M receivers and monitoring and controlled by software.

Remote control of matrix could, as optionally defined, be by Ethernet, USB, RS232 or RS485 protocol.

Standard bandwidth: 2-30MHz, 20-3000MHz, DC-18GHz.

- Integration Services
- Sub-Systems
- Prototyping through to mass production
- Assembly of « turn-key » systems
- Rackmounted units, Cabinets, modular unit...