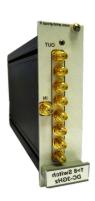

## **SYSTEMS**

We have developed a wide range of matrix switch till 24 inputs and 24 out puts.

Available configuration are Fan-Out 1x1 and Non-blocking.

Those matrix are used to commute N antennas to M receivers and monitoring and controlled by software.

Remote control of matrix could, as optionally defined, be by Ethernet, USB, RS232 or RS485 protocol.

Standard bandwidth: 2-30MHz, 20-3000MHz, DC-18GHz.

- Integration Services
- Sub-Systems
- Prototyping through to mass production
- Assembly of « turn-key » systems
- Rackmounted units, Cabinets, modular unit...