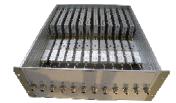

90°, 180° 0.5-18 GHz

Switches 2,4,6,8,12,16,32 ways Electromachanical & PIN

Bias tees & DC block 10MHz-40 GHz

Switching matrix Attenuator matrix

Custom System & Integration DC-40 GHz

Power Amplifier DC-18 GHz up to 1 kW

Manufacturing Machine

Test Network analyser 50 GHz Spectrum analyser 40 GHz

- Custom Design and Integration Services up to 50 GHz

- Amplifiers Integrated into Rackmounted units or Cabinet
- The power Divider and Couplers offered by AMD-GROUP are designed for both commercial and military apllications on range DC 50GHz
- DC Block and high current bias tees from DC to 20 GHz. Technologies : coaxial, SMD
- Cavity filters : high selectivity, narrow band filters with very low passband insertion loss
  Swtiches : up to 18GHz for power up to 150W CW. A new product family with pin diode switches
- Down converter, Up converter, frequency synthesizer