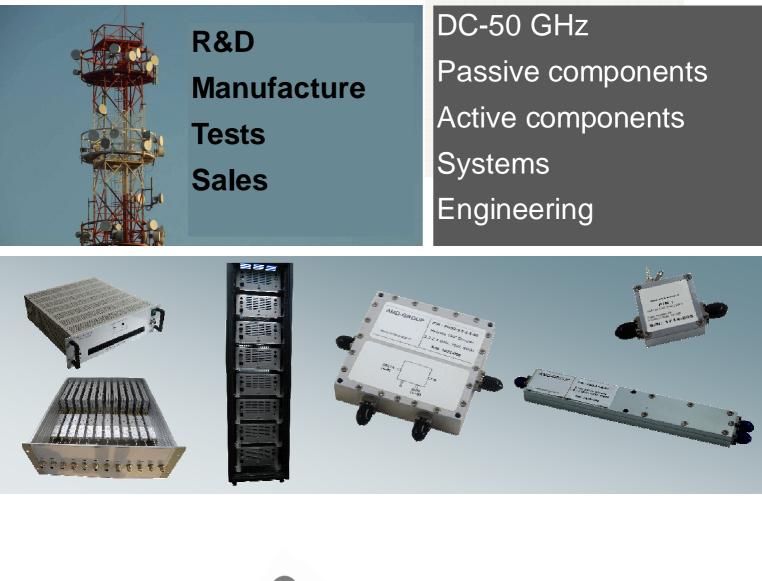

# **COMPANY PROFILE**

AMD-GROUP worldwide leader in ultra widebande components DC to 50 GHz.

AMD-GROUP offers a complete range of standard items that support the most demanding applications in defence, industry, aerospace, telecommunications, medical equipment, research & development...

## **PRODUCT OVERVIEW**

Power Divider 2,4,6,8,12,16,32 ways 0.5-40GHz

Power Termination & Attenuator DC-6 GHz, 500W

Directional coupleur 10, 20, 20 dB 0.5-50 GHz

Filtres Cavity, lumped, microstrip

Hybride coupler

90°, 180° 0.5-18 GHz

Switches 2,4,6,8,12,16,32 ways Electromachanical & PIN

Bias tees & DC block 10MHz-40 GHz

Switching matrix Attenuator matrix

Custom System & Integration DC-40 GHz

Power Amplifier DC-18 GHz up to 1 kW